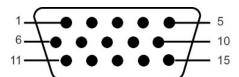

## **Pin Assignments**

VGA Connector

The following table shows pin assignments in the VGA connector:

| Pin Number | 15-pin Side of the Connected<br>Signal Cable |
|------------|----------------------------------------------|
| 1          | Video-Red                                    |
| 2          | Video-Green                                  |
| 3          | Video-Blue                                   |
| 4          | GND                                          |
| 5          | Self-test                                    |
| 6          | GND-R                                        |
| 7          | GND-G                                        |
| 8          | GND-B                                        |
| 9          | Computer 5V/3.3V                             |
| 10         | GND-sync                                     |
| 11         | GND                                          |
| 12         | DDC data                                     |
| 13         | H-sync                                       |
| 14         | V-sync                                       |
| 15         | DDC clock                                    |